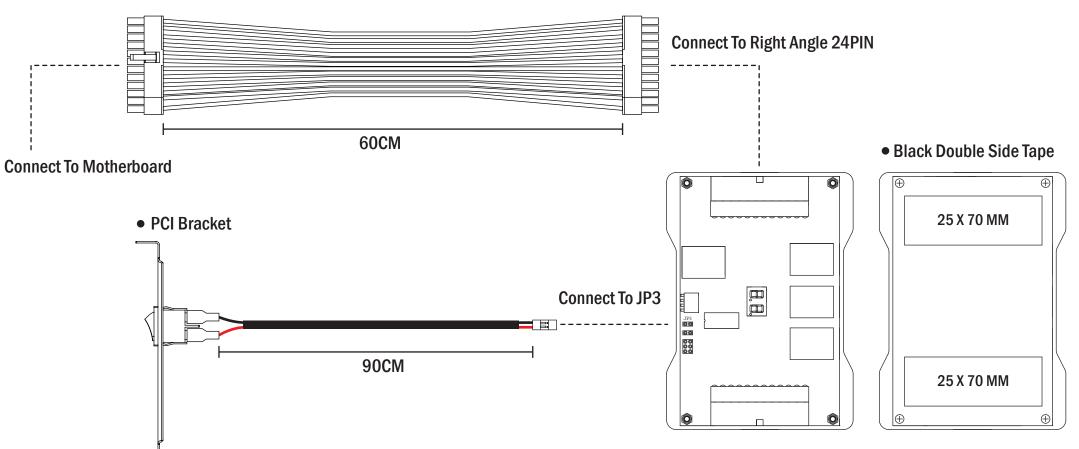

## • Dual 20+4PIN PSU Extension Cable 60CM

|             |                                                                                       |      | Attention :                                                                                                                                                                                                                                                                                     |
|-------------|---------------------------------------------------------------------------------------|------|-------------------------------------------------------------------------------------------------------------------------------------------------------------------------------------------------------------------------------------------------------------------------------------------------|
| Accessories | PCI Bracket<br>( Connect To JP3 )                                                     | 1SET | <ul> <li>Avoid Using A Single Power Supply In Parallel Two Motherboard.</li> <li>Please Make Sure The "X-station Universal Cooling After Module "Is Turn Off<br/>Before Log On, Otherwise Is Unable Starting.</li> <li>The Product Is No Time Limit When Your Motherboard Power Off.</li> </ul> |
|             | Dual 20+4PIN PSU Extension Cable 60CM<br>( Motherboard Connect To Right Angle 24PIN ) | 1PCS |                                                                                                                                                                                                                                                                                                 |
|             | Black Double Side Tape<br>( 25 X 70 MM )                                              | 0000 | <ul> <li>Please Don't Drop The Precision Electronic Product To Prevent Damage Or Malfunction.</li> <li>The motherboard will be shut down in 30 seconds and not switch on the delay function of show down.</li> </ul>                                                                            |

## **Dual Power Supply For Use With X-Station Mini Multi-PSU Active Module Set** (Can Only Be Used With The PW-3A BO)

• X-Station Universal Cooling After Module

JP3 Connect To Secondary Power Supply