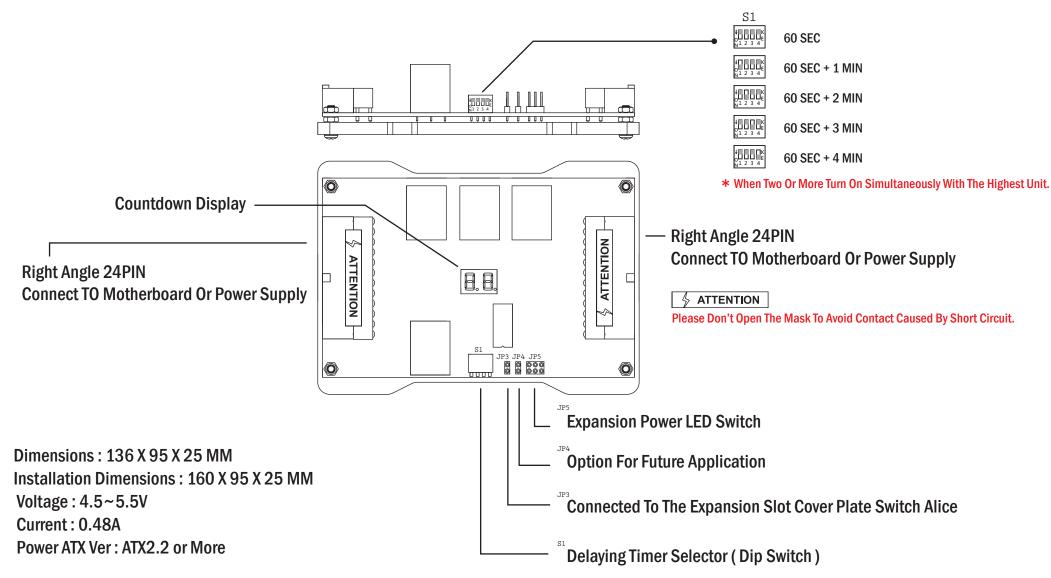

**X-Station Universal Cooling After Module** 

**Installation Guide** 

## • Dual 20+4PIN PSU Extension Cable 60CM

|             |                                                                                       |      | Attention :                                                                                                                                                                                                                                                                                     |
|-------------|---------------------------------------------------------------------------------------|------|-------------------------------------------------------------------------------------------------------------------------------------------------------------------------------------------------------------------------------------------------------------------------------------------------|
| Accessories | PCI Bracket<br>( Connect To JP3 )                                                     | 1SET | <ul> <li>Avoid Using A Single Power Supply In Parallel Two Motherboard.</li> <li>Please Make Sure The "X-station Universal Cooling After Module "Is Turn Off<br/>Before Log On, Otherwise Is Unable Starting.</li> <li>The Product Is No Time Limit When Your Motherboard Power Off.</li> </ul> |
|             | Dual 20+4PIN PSU Extension Cable 60CM<br>( Motherboard Connect To Right Angle 24PIN ) | 1PCS |                                                                                                                                                                                                                                                                                                 |
|             | Black Double Side Tape<br>( 25 X 70 MM )                                              | 0000 | <ul> <li>Please Don't Drop The Precision Electronic Product To Prevent Damage Or Malfunction.</li> <li>The motherboard will be shut down in 30 seconds and not switch on the delay function of show down.</li> </ul>                                                                            |

## **Dual Power Supply For Use With X-Station Mini Multi-PSU Active Module Set** (Can Only Be Used With The PW-3A BO)

• X-Station Universal Cooling After Module

JP3 Connect To Secondary Power Supply