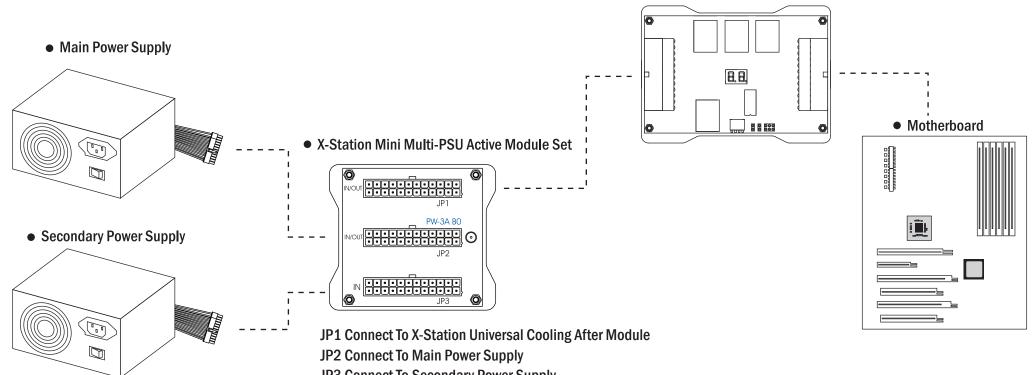

## **Dual Power Supply For Use With X-Station Mini Multi-PSU Active Module Set** (Can Only Be Used With The PW-3A BO)

• X-Station Universal Cooling After Module

JP3 Connect To Secondary Power Supply

## **Normal Procedure**

- Turn On The Secondary Power Supply First. Step 1
- Step 2 Turn On The Main Power Supply.
- Step 3 Turn On The Motherboard.

## Attention :

- "X-Station Universal Cooling After Module " Compatible With ASUS > Gigabyte > Sapphire > MSI Motherboard Except EVGA.
- If You Use The Dual Power Supply In The Case An Exception Occurs, Please Turn Off All Power And Check The "X-Station Universal Cooling After Module" Switch Is Turned Off, Then Follow The Normal Steps To Re-boot.